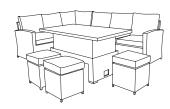

# **MELODY**

Corner Sofa with Rising Table and 3 Stools

#### WHAT'S IN THE BOX

- 1\* Corner Sofa
- 3\* Stools
- 1\* Rising Table