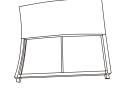

# **MELODY**

Corner Sofa with Rising Table and 3 Stools

#### WHAT'S IN THE BOX

- 1\* Corner Sofa
- 3\* Stools
- 1\* Rising Table

#### **CUSHIONS**

- 6\* Seat Cushions
- 7\* Back Cushions
- 3\* Stool Cusions

Cushions inside the rattan frame

### **ACCESSORIES**

- 6\* Washers (D)
- 2\* M6\*20 Bolts (E)
- 4\* M6\*35 Bolts (F)



1\* Allen Key



1\* Joint Plate



6\* PVC Bolt Plates (I)



2\* Clips

### **SOFA ASSEMBLY INSTRUCTIONS**





В



C













Please check our website for all your Care Instructions

Leave us a review















# **MELODY**

Corner Sofa with Rising Table and 3 Stools

#### WHAT'S IN THE BOX

- 1\* Corner Sofa
- 3\* Stools
- 1\* Rising Table

#### **CUSHIONS**

- 6\* Seat Cushions
- 7\* Back Cushions
- 3\* Stool Cusions

Cushions inside the rattan frame

#### **ACCESSORIES**

- 6\* Washers (D)
- 2\* M6\*20 Bolts (E)
- 4\* M6\*35 Bolts (F)



1\* Allen Key



1\* Joint Plate



6\* PVC Bolt Plates (I)



2\* Clips

#### TABLE ASSEMBLY INSTRUCTIONS













## Please check our website for all your Care Instructions

Leave us a review



homejunction.co.uk E info@homejunction.co.uk f @homejunctioninspiredliving @homejunction\_inspiredliving