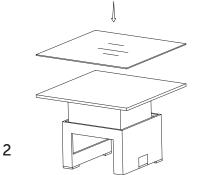

ions

Cushions inside the rattan frame

### **ACCESSORIES**

- 6\* Washers (D)
- 2\* M6\*20 Bolts (E)
- 4\* M6\*35 Bolts (F)



1\* Allen Key



1\* Joint Plate



6\* PVC Bolt Plates (I)



2\* Clips

### **SOFA ASSEMBLY INSTRUCTIONS**





В



C













Please check our website for all your Care Instructions

Leave us a review















# **MELODY**

Corner Sofa with Rising Table and 3 Stools

#### WHAT'S IN THE BOX

- 1\* Corner Sofa
- 3\* Stools
- 1\* Rising Table

#### **CUSHIONS**

- 6\* Seat Cushions
- 7\* Back Cushions
- 3\* Stool Cusions

Cushions inside the rattan frame

#### **ACCESSORIES**

- 6\* Washers (D)
- 2\* M6\*20 Bolts (E)
- 4\* M6\*35 Bolts (F)



1\* Allen Key



1\* Joint Plate



6\* PVC Bolt Plates (I)



2\* Clips

#### TABLE ASSEMBLY INSTRUCTIONS













## Please check our website for all your Care Instructions

Leave us a review



homejunction.co.uk E info@homejunction.co.uk f @homejunctioninspiredliving @homejunction\_inspiredliving