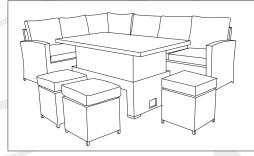

# **MELODY**

Corner Sofa with Rising Table and 3 Stools

#### WHAT'S IN THE BOX

- 1\* Corner Sofa
- 3\* Stools
- 1\* Rising Table

#### **CUSHIONS**

- 6\* Seat Cushions
- 7\* Back Cushions
- 3\* Stool Cusions

Cushions inside the rattan frame