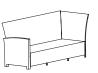

# **MELODY**

Corner Sofa with Rising Table and 3 Stools

#### WHAT'S IN THE BOX

- 1\* Corner Sofa
- 3\* Stools
- 1\* Rising Table

#### **CUSHIONS**

- 6\* Seat Cushions
- 7\* Back Cushions
- 3\* Stool Cusions

Cushions inside the rattan frame

### **ACCESSORIES**

- 6\* Washers (D)
- 2\* M6\*20 Bolts (E)
- 4\* M6\*35 Bolts (F)



1\* Allen Key



1\* Joint Plate



6\* PVC Bolt Plates (I)



2\* Clips

### **SOFA ASSEMBLY INSTRUCTIONS**





В



C













Please check our website for all your Care Instructions

Leave us a review















# **MELODY**

Corner Sofa with Rising Table and 3 Stools

#### WHAT'S IN THE BOX

- 1\* Corner Sofa
- 3\* Stools
- 1\* Rising Table

#### **CUSHIONS**

- 6\* Seat Cushions
- 7\* Back Cushions
- 3\* Stool Cusions

Cushions inside the rattan frame

#### **ACCESSORIES**

- 6\* Washers (D)
- 2\* M6\*20 Bolts (E)
- 4\* M6\*35 Bolts (F)



1\* Allen Key



1\* Joint Plate



6\* PVC Bolt Plates (I)



2\* Clips

#### TABLE ASSEMBLY INSTRUCTIONS













## Please check our website for all your Care Instructions

Leave us a review



homejunction.co.uk E info@homejunction.co.uk f @homejunctioninspiredliving @homejunction\_inspiredliving