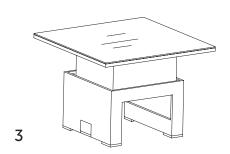

Cushions inside the rattan frame

### **ACCESSORIES**

- 6\* Washers (D)
- 2\* M6\*20 Bolts (E)
- 4\* M6\*35 Bolts (F)



1\* Allen Key



1\* Joint Plate



6\* PVC Bolt Plates (I)



2\* Clips

### **SOFA ASSEMBLY INSTRUCTIONS**





В



C













Please check our website for all your Care Instructions

Leave us a review















# **MELODY**

Corner Sofa with Rising Table and 3 Stools

#### WHAT'S IN THE BOX

- 1\* Corner Sofa
- 3\* Stools
- 1\* Rising Table

#### **CUSHIONS**

- 6\* Seat Cushions
- 7\* Back Cushions
- 3\* Stool Cusions

Cushions inside the rattan frame

#### **ACCESSORIES**

- 6\* Washers (D)
- 2\* M6\*20 Bolts (E)
- 4\* M6\*35 Bolts (F)



1\* Allen Key



1\* Joint Plate



6\* PVC Bolt Plates (I)



2\* Clips

#### TABLE ASSEMBLY INSTRUCTIONS













## Please check our website for all your Care Instructions

Leave us a review



homejunction.co.uk E info@homejunction.co.uk f @homejunctioninspiredliving @homejunction\_inspiredliving