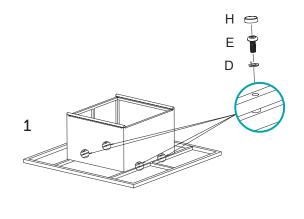

usions

Cushions inside the rattan frame

### **ACCESSORIES**

- 6\* Washers (D)
- 2\* M6\*20 Bolts (E)
- 4\* M6\*35 Bolts (F)



1\* Allen Key



1\* Joint Plate



6\* PVC Bolt Plates (I)



2\* Clips

### **SOFA ASSEMBLY INSTRUCTIONS**





В



C













Please check our website for all your Care Instructions

Leave us a review















# **MELODY**

Corner Sofa with Rising Table and 3 Stools

#### WHAT'S IN THE BOX

- 1\* Corner Sofa
- 3\* Stools
- 1\* Rising Table

#### **CUSHIONS**

- 6\* Seat Cushions
- 7\* Back Cushions
- 3\* Stool Cusions

Cushions inside the rattan frame

#### **ACCESSORIES**

- 6\* Washers (D)
- 2\* M6\*20 Bolts (E)
- 4\* M6\*35 Bolts (F)



1\* Allen Key



1\* Joint Plate



6\* PVC Bolt Plates (I)



2\* Clips

#### TABLE ASSEMBLY INSTRUCTIONS













## Please check our website for all your Care Instructions

Leave us a review



homejunction.co.uk E info@homejunction.co.uk f @homejunctioninspiredliving @homejunction\_inspiredliving