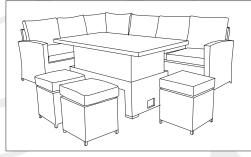

# **MELODY**

Corner Sofa with Rising Table and 3 Stools

#### WHAT'S IN THE BOX

- 1\* Corner Sofa
- 3\* Stools
- 1\* Rising Table