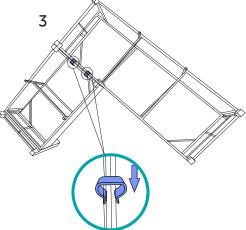

#### **ACCESSORIES**

- 6\* Washers (D)
- 2\* M6\*20 Bolts (E)
- 4\* M6\*35 Bolts (F)

1\* Allen Key

1\* Joint Plate

6\* PVC Bolt Plates (I)

2\* Clips

#### TABLE ASSEMBLY INSTRUCTIONS