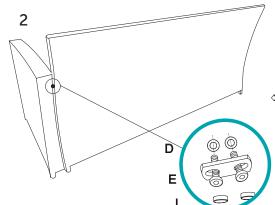

### **ACCESSORIES**

- 6\* Washers (D)
- 2\* M6\*20 Bolts (E)
- 4\* M6\*35 Bolts (F)

1\* Allen Key

1\* Joint Plate

6\* PVC Bolt Plates (I)

2\* Clips

### **SOFA ASSEMBLY INSTRUCTIONS**

В

C

Please check our website for all your Care Instructions

Leave us a review