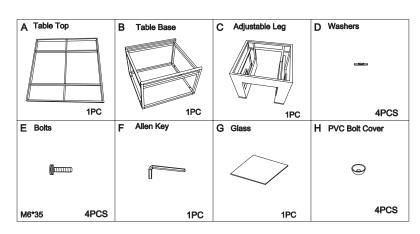

#### **ACCESSORIES**

- 6\* Washers (D)
- 2\* M6\*20 Bolts (E)
- 4\* M6\*35 Bolts (F)

1\* Allen Key

1\* Joint Plate

6\* PVC Bolt Plates (I)

2\* Clips